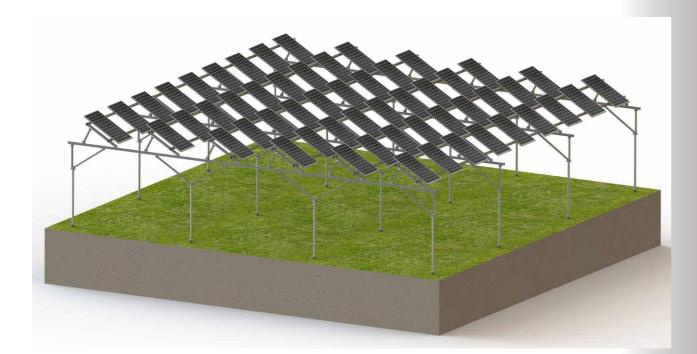

### GM-Agriculture ground solar PV mounting system

### Introduction

GM-Agriculture ground PV mounting system applies for farm land with ground screw foundation. The solar panels could be tilted at certain angle, leaving some gap from each side of the solar panels to meet the sunshine demands of crops. All components are made of 100 percent high-strength aluminum structural parts except the ground screw and posts(hot galvanized), which leads to good features of good corrosion resistance, light weight, high strength and delicate appearance.

### Technical Data

| Design standard: JIS C8955:2011          | Installation site: crop land                  |
|------------------------------------------|-----------------------------------------------|
| Max. wind resistance:36m/s               | Applicable panels: framed or unframed         |
| Max. anti-snow load capacity: 1.5KN/m²   | Modules direction: portrait or landscape      |
| Installation angle range:0° $\sim$ 30°   | Rail material: Al6005-T5                      |
| Span range:4.0m∼5.5m                     | Bolts& nuts Material: SUS304                  |
| Panel ground clearance: 2. 0m~4. 0m      | Supporting Leg material: hot galvanized Q235B |
| System installation angle deviation: ±2° | Warranty: 10 years                            |