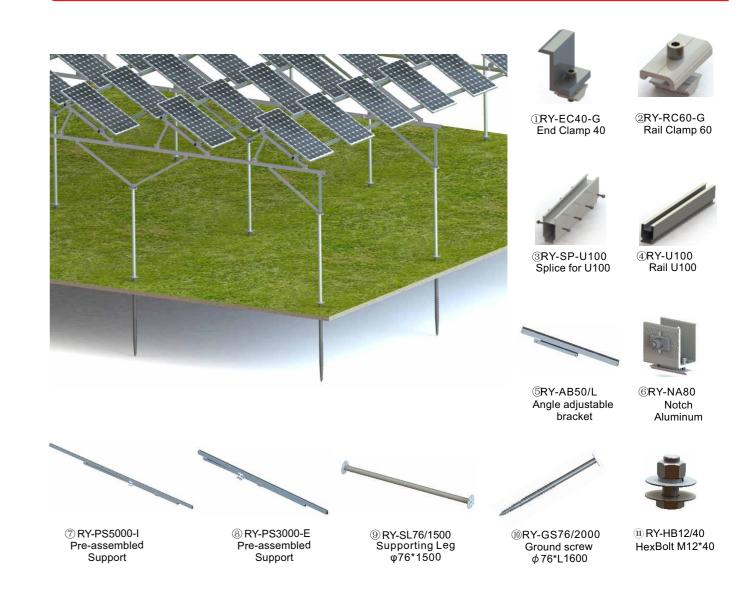

### GM-Agriculture ground solar PV mounting system

### Introduction

GM-Agriculture ground PV mounting system applies for farm land with ground screw foundation. The solar panels could be tilted at certain angle, leaving some gap from each side of the solar panels to meet the sunshine demands of crops. All components are made of 100 percent high-strength aluminum structural parts except the ground screw and posts(hot galvanized), which leads to good features of good corrosion resistance, light weight, high strength and delicate appearance.

### Technical Data

| Design standard: JIS C8955:2011          | Installation site: crop land                  |
|------------------------------------------|-----------------------------------------------|
| Max. wind resistance:36m/s               | Applicable panels: framed or unframed         |
| Max. anti-snow load capacity: 1.5KN/m²   | Modules direction: portrait or landscape      |
| Installation angle range:0° $\sim$ 30°   | Rail material: Al6005-T5                      |
| Span range:4.0m∼5.5m                     | Bolts& nuts Material: SUS304                  |
| Panel ground clearance: 2. 0m~4. 0m      | Supporting Leg material: hot galvanized Q235B |
| System installation angle deviation: ±2° | Warranty: 10 years                            |